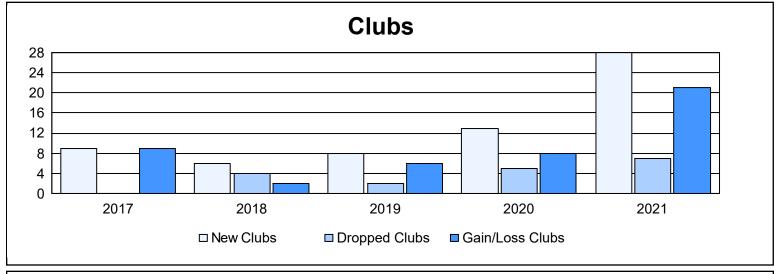

| Year      | New<br>Clubs | Dropped<br>Clubs | Gain/<br>Loss<br>Clubs | New<br>Members | Charter<br>Members | Reinstate<br>Members | Transfer<br>Members | Total<br>Member<br>Added | Total<br>Members<br>Dropped | Gain/<br>Loss<br>Members |
|-----------|--------------|------------------|------------------------|----------------|--------------------|----------------------|---------------------|--------------------------|-----------------------------|--------------------------|
| 2016-2017 | 9            | 0                | 9                      | 760            | 308                | 50                   | 3                   | 1,121                    | 466                         | 655                      |
| 2017-2018 | 6            | 4                | 2                      | 553            | 165                | 62                   | 2                   | 782                      | 902                         | -120                     |
| 2018-2019 | 8            | 2                | 6                      | 253            | 237                | 24                   | 5                   | 519                      | 540                         | -21                      |
| 2019-2020 | 13           | 5                | 8                      | 253            | 278                | 70                   | 3                   | 604                      | 569                         | 35                       |
| 2020-2021 | 28           | 7                | 21                     | 494            | 532                | 50                   | 15                  | 1,091                    | 844                         | 247                      |
| Average   | 13           | 4                | 9                      | 463            | 304                | 51                   | 6                   | 823                      | 664                         | 159                      |